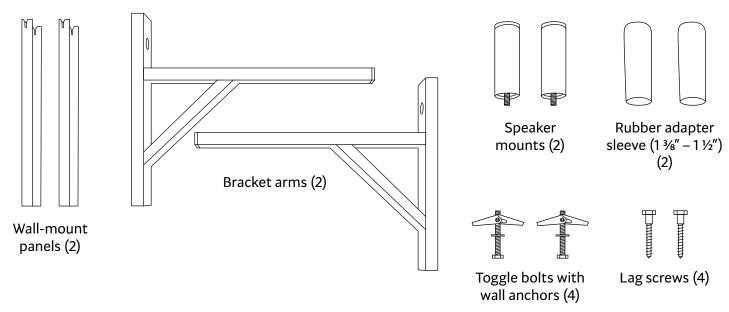

#### **Box Contents**

### **Installation Instructions**

You will need:

- · Stud finder
- Drill
- · Flathead screwdriver
- Pencil
- 1. Locate and mark the spots where you want to mount the brackets on your wall. Use a stud finder to make sure you don't drill into a stud.
- 2. Place the wall-mount panels where you want to install the brackets. Use the pencil to mark on the wall where the hardware will go. Determine whether you need to use the toggle bolts and wall anchors or the lag screws, depending on your wall type.
- 3. Use the drill and/or screwdriver to mount the wall-mount panels to the wall using the lag screws or toggle bolts and wall anchors.
- 4. Hook the brackets at the top as shown.
- 5. Mount the speaker posts on the brackets as needed to accommodate your speaker layout. Use the rubber adapter sleeves to fit 1½" posts.
- 6. Feed XLR cables through the hollow slots running the length of the brackets for more attractive cable management.