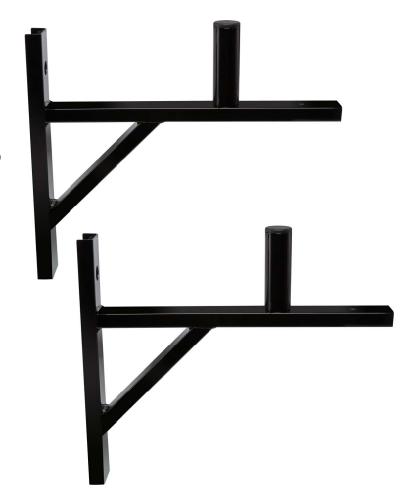

# WSB-15 15-INCH WALL-MOUNT SPEAKER BRACKETS User Manual

LYXWSB15B | LYXWSB15W



Thank you for purchasing the LyxPro® 15-Inch Wall-Mount Speaker Brackets. This Owner's Manual is intended to provide you with guidelines to ensure that operation of this product is safe and does not pose risk to the user. Any use that does not conform to the guidelines described in this Owner's Manual may void the limited warranty.

Please read all directions before using the product and retain this guide for reference. This product is intended for household use only. It is not intended for commercial use.

This product is covered by a limited one-year warranty. Coverage is subject to limits and exclusions. See warranty for details.

# **Safety Precautions**

- Every home or studio setup is different. Please make sure to check that your home/studio walls can support the weight of these b